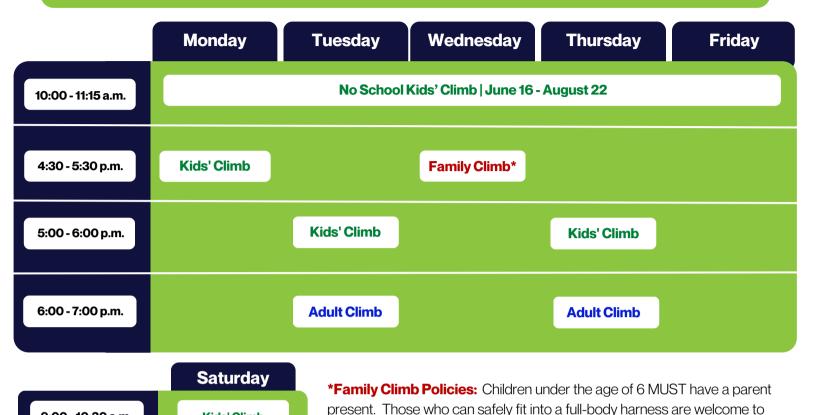

**Kids' Climb** 

**Diva Climb** June 11 - Beach Babes **August 13 - Cowgirl Pwr** 

climb. Only Pacific Clinic staff belay during family climb.

6:00 - 8:00 p.m.

Members: FREE

Non-Members: \$10.00

Calling all women! Join us for an empowering and fun-filled women-only climbing event.