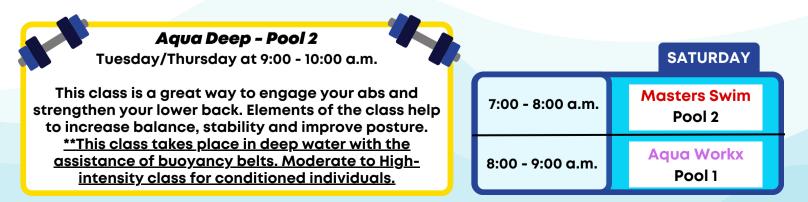

## **AQUATIC FITNESS SCHEDULE**

| Effective 3/1/2024 | MONDAY                          | TUESDAY                   | WEDNESDAY                       | THURSDAY                  | FRIDAY                         |
|--------------------|---------------------------------|---------------------------|---------------------------------|---------------------------|--------------------------------|
| 5:00 - 6:00 a.m.   |                                 | Masters<br>Swim<br>Pool 2 |                                 | Masters<br>Swim<br>Pool 2 |                                |
| 5:00 - 6:30 a.m.   |                                 |                           |                                 |                           | EXT. Masters<br>Swim<br>Pool 2 |
| 6:00 - 7:00 a.m.   | <mark>Aqua Fit</mark><br>Pool 1 |                           | <mark>Aqua Fit</mark><br>Pool 1 |                           | Aqua Fit<br>Pool 1             |
| 8:00 - 9:00 a.m.   | Aqua<br>Dance<br>Pool 1         |                           | <mark>Aqua Fit</mark><br>Pool 1 |                           | Aqua<br>Dance<br>Pool 1        |
| 9:00 - 10:00 a.m.  | Arthritis*<br>Pool 1            | Arthritis*                |                                 |                           |                                |
|                    |                                 | Aqua Deep<br>Pool 2       | Pool 1                          | Aqua Deep                 | Arthritis*                     |
|                    | Tri-Swim<br>Pool 2              |                           | Tri-Swim<br>Pool 2              | Pool 2                    | Pool 1                         |
| 10:30 - 11:30 a.m. |                                 |                           | Barre and<br>Balance*<br>Pool 1 |                           |                                |
| 12:00 - 1:00 p.m.  | Aqua Blast<br>Pool 1            | Aqua Fit<br>Pool 1        | Aqua Blast<br>Pool 1            | Aqua Fit<br>Pool 1        |                                |